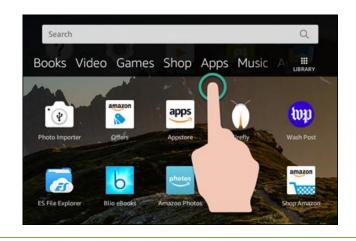

## Downloading Axis 360 on Kindles

1. Tap **Apps** in the menu on your Kindle's home page.

3. Tap the **magnifying glass icon** to open the search bar.

2. Tap the **Store** icon.

4. Enter Axis 360 in the search bar and then press Enter on your keyboard.