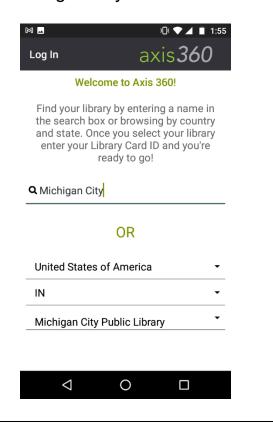

5. Tap the **Download** button next to the Axis 360 app icon.

6. Once the app has completed downloading to your device, tap **Open**.

7. The Axis 360 welcome screen opens. In the search bar to find your library, type "Michigan City."

9. Enter your library card number (Library ID) and PIN. If you do not know your PIN, please call Circulation at 219-873-3042.

| M д                          | »D: | € ▼ ⊿ ∎ 1:57 |
|------------------------------|-----|--------------|
| Log In                       | axi | s360         |
|                              |     |              |
|                              | OR  |              |
| United States of America -   |     |              |
| IN                           |     | •            |
| Michigan City Public Library |     |              |
|                              |     |              |
| 2119600xxxxxx                |     |              |
| ••••                         |     |              |
|                              |     |              |
| Login                        |     |              |
| ✓ Remember Me                |     |              |
| $\bigtriangledown$           | 0   |              |
|                              |     |              |