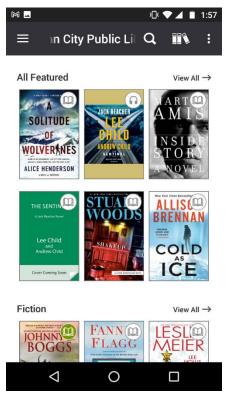

8. Tap on "Michigan City Public Library."

10. You can now browse and search for eBooks & eAudiobooks!

Questions? Ask at the Reference Desk or call us at 219-873-3044.