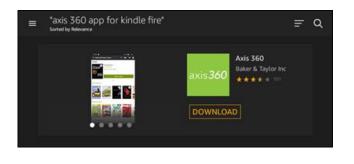

5. Tap the **Download** button next to the Axis 360 app icon.

6. Once the app has completed downloading to your device, tap **Open**.

7. The Axis 360 welcome screen opens. In the search bar to find your library, type "Michigan City."