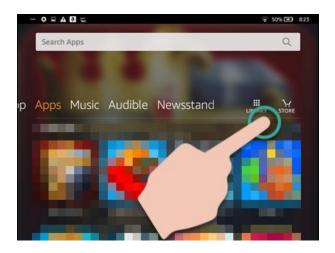

## Downloading Axis 360 on Kindles

1. Tap **Apps** in the menu on your Kindle's home page.

3. Tap the **magnifying glass icon** to open the search bar.

2. Tap the **Store** icon.

4. Enter Axis 360 in the search bar and then press Enter on your keyboard.