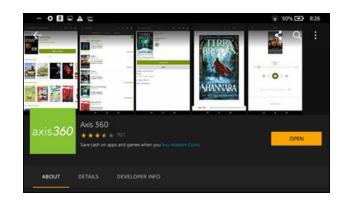

## Downloading Axis 360 on Kindles

1. Tap **Apps** in the menu on your Kindle's home page.

3. Tap the **magnifying glass icon** to open the search bar.

2. Tap the **Store** icon.

4. Enter Axis 360 in the search bar and then press Enter on your keyboard.

5. Tap the **Download** button next to the Axis 360 app icon.

6. Once the app has completed downloading to your device, tap **Open**.

7. The Axis 360 welcome screen opens. In the search bar to find your library, type "Michigan City."