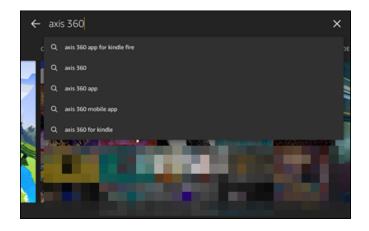

## Downloading Axis 360 on Kindles

1. Tap **Apps** in the menu on your Kindle's home page.

3. Tap the **magnifying glass icon** to open the search bar.

2. Tap the **Store** icon.

4. Enter Axis 360 in the search bar and then press Enter on your keyboard.

5. Tap the **Download** button next to the Axis 360 app icon.

6. Once the app has completed downloading to your device, tap **Open**.

7. The Axis 360 welcome screen opens. In the search bar to find your library, type "Michigan City."